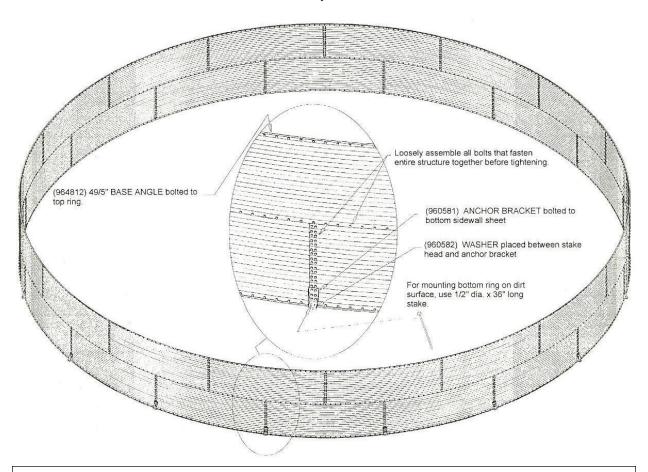

## **Chief Temporary Storage Ring Installation Guide**

January 1, 2020



## **Eyebolt Installation**

## Single Ring Units:

Field drill holes approximately 8" to 10" from bottom of sheet and from seam edge, measure over 19 7/16", drill hole and install eyebolt. For each remaining hole measure over 38 13/16" until all holes are drilled.

## Two Ring Units:

Field drill (or use existing) 3 holes in seam between the two rings. From seam edge, measure over 19 7/16", drill hole (or use existing hole) and install eyebolt. For each remaining hole needed, measure over 38 13/16" until all holes are drilled or eyebolts are installed using the existing holes.

Phone: 1-800-437-4604

If you have any questions on installing the temporary bin just give us a call.

Malme Supply Inc. 1601 7th Ave N Fargo, ND 58102